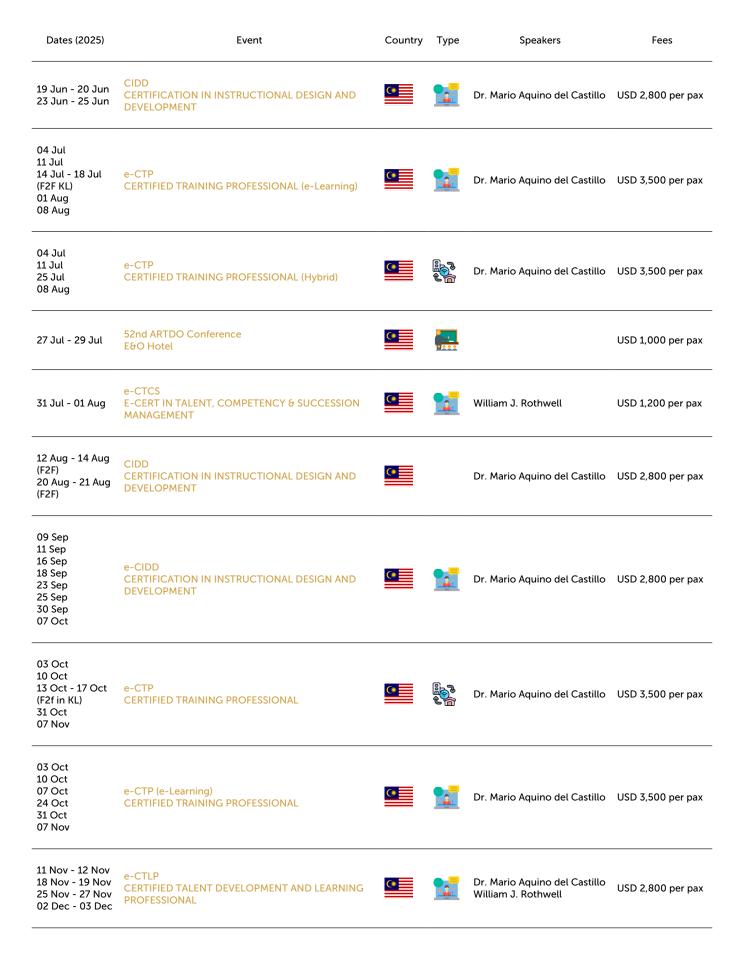

| USD 1,500 per pax |
| 22 Apr<br>24 Apr<br>29 Apr<br>06 May<br>08 May<br>13 May<br>15 May<br>20 May | e-CIDD CERTIFICATION IN INSTRUCTIONAL DESIGN AND DEVELOPMENT        | <u>a</u>  |      | Dr. Mario Aquino del Castillo                                                                                                             | USD 2,800 per pax |
| 05 May - 06 May<br>14 May - 15 May<br>20 May - 22 May<br>27 May - 29 May     | e-CTLP CERTIFIED TALENT DEVELOPMENT AND LEARNING PROFESSIONAL       | <b>•</b>  |      | Dr. Mario Aquino del Castillo<br>William J. Rothwell                                                                                      | USD 2,800 per pax |