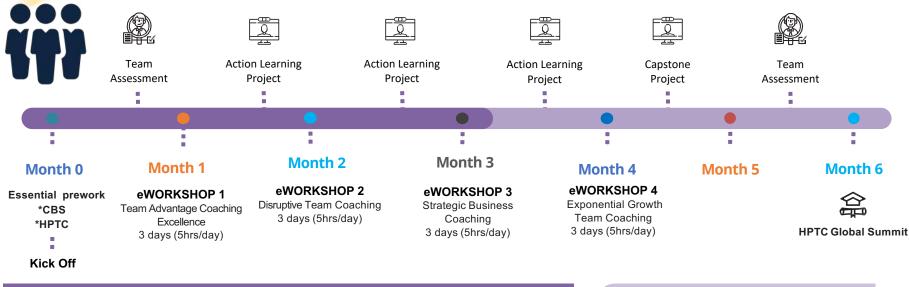

### LEVEL 1 (6 months)

Phase 1 >> Leading Self Phase 2 >> Leading People Certificate of Professional Leadership (CPL)

### LEVEL 2 (6 months)

Phase 3 >> Leading Growth Phase 4 >> Leading Strategy Certified Competent Leader (CCL)

### LEVEL 3 (6 months)

Phase 5 >> Leading Execution Phase 6 >> Leading Innovation Certified Master of Leadership (CML)

CMI →

THE WORLD'S BEST IN-HOUSE TALENT AND LEADERSHIP DEVELOPMENT SOLUTION

CML-

Leadership Development Partner

#### \* Prework eLearning and readings:

- 1. Coaching for Breakthrough Success (CBS)
- 2. High Performance Team Coaching

\*\* Total learning hours per person = 130hrs (45hrs e-Workshops + 45hrs e-Learning hours

+ 40hrs action learning projects)

AWARDS MAP

Peter is the overall course leader. Mitsch, Rothwell, Bugay and Alcaraz will deliver keynote best practice sessions followed by open dialogue, Q&A in the respective courses. Other thought leaders in related industries are also invited to share deep learning insights.