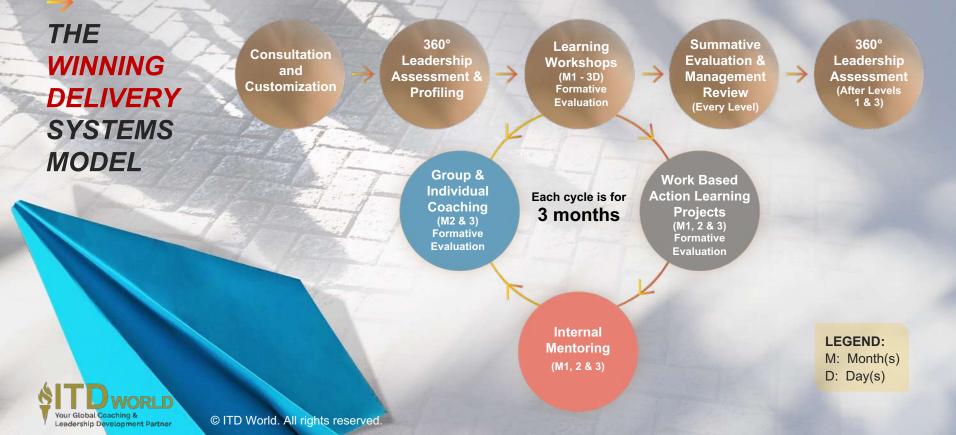

## **CERTIFIED MASTER OF LEADERSHIP**

THE WORLD'S BEST IN-HOUSE TALENT AND LEADERSHIP DEVELOPMENT SOLUTION

THE WORLD'S BEST IN-HOUSE TALENT AND LEADERSHIP DEVELOPMENT SOLUTION

THE LEARNING RESULTS MODEL

→70%

Your Global Coaching & Leadership Development Partner

Formal Learning (12 Hours)

Training Delivery

© ITD World. All rights reserved.

Collaborative Learning (24 Hours)

- Group Coaching
- Individual Coaching
- Group and Sharing Activities
- Mentoring

Experiential Learning (84 Hours)

- Work Based Action Learning Projects
- Time used to apply learning

Each Cycle of Learning is **3 MONTHS**