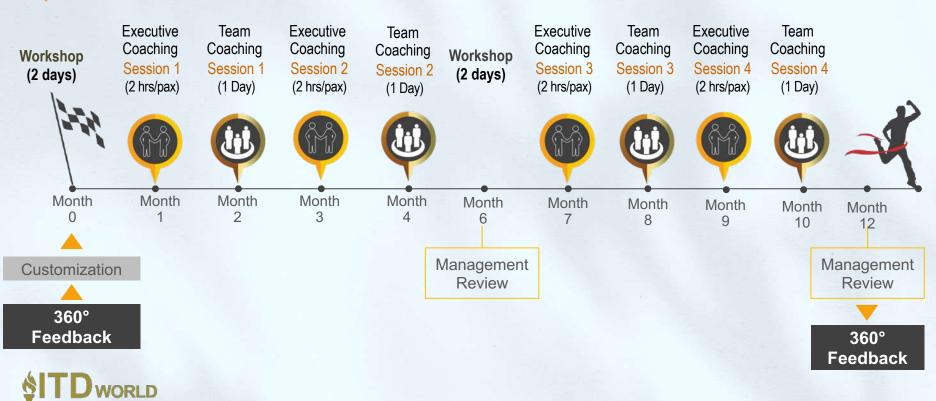

## **RESULT-BASED COACHING SOLUTION**

EXECUTIVE COACHING FOR LEADERSHIP TRANSFORMATION AND BREAKTHROUGH BOTTOM LINE RESULTS

A customized **12-month** culture transformation solution that delivers breakthrough results with the synergy of customized power action learning workshops, vision & goal alignment, 360% assessment, 1-1 coaching, strategic & highperformance team coaching and management review methodology that enables a highperformance team coaching culture.

# **METHODOLOGY**

- 360 Degree Leadership Assessment and Profiling to assess development needs, leadership styles, strengths and areas for improvement.
- → Workshop with Mind Mapping of the group business goal that is aligned with the company's overall business goal.

- Executive one on one coaching to unleash potential of leaders by drawing solutions from them to achieve their individual development and business breakthrough goal.
- Group coaching with leaders challenging each other to come up with innovative solutions, execution plan and how to synergize to reach the overall company's breakthrough goal.