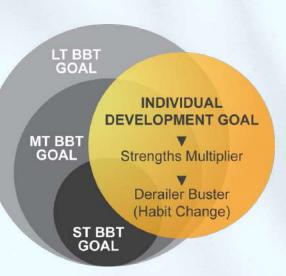

# **METHODOLOGY**

- 360 Degree Leadership Assessment and Profiling to assess development needs, leadership styles, strengths and areas for improvement.
- → Workshop with Mind Mapping of the group business goal that is aligned with the company's overall business goal.

- Executive one on one coaching to unleash potential of leaders by drawing solutions from them to achieve their individual development and business breakthrough goal.
- Group coaching with leaders challenging each other to come up with innovative solutions, execution plan and how to synergize to reach the overall company's breakthrough goal.

RESULT-BASED COACHING SOLUTION

EXECUTIVE COACHING FOR LEADERSHIP TRANSFORMATION AND BREAKTHROUGH BOTTOM LINE RESULTS

OUTCOMES AND RESULT SMARTEST MOST COMPELLING BREAKTHROUGH GOAL

- 1. Alignment of Corporate/Business Breakthrough Goals and Individual Development Goals.
- 2. Achievement of Corporate/Business Breakthrough (BBT) Goals and Development Goals.
- 3. Effective Strategy and Execution.
- 4. Highly Engaged High-Performance Teams.
- 5. Strong Collaboration Between Leaders and Their Teams.
- 6. Leaders as Great Role Models That Grow and Multiply Leaders to Enable Sustainable Growth.