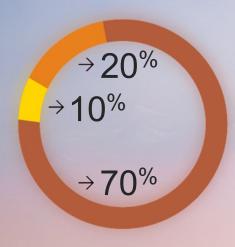

#### Dr. John C. Maxwell

- World's #1 Leadership Guru
- NY Times Best Selling Author of Over 80 Books
- Developed over 5 million leaders in 126 countries

- TALENT AND LEADERSHIP DEVELOPMENT SOLUTIONS
- Aligning People Development with Business Results and Strategy
- Designing Results based Solutions and Mapping of Competencies
- → **Certified** Competent and Professional Leader
- Certified Master of Leadership
- Enabling the 10-20-70 Model for Optimum Results
- Integrating Training, Coaching, Mentoring and Action Learning and Assessments
- → **Delivering** Bottom-line Results