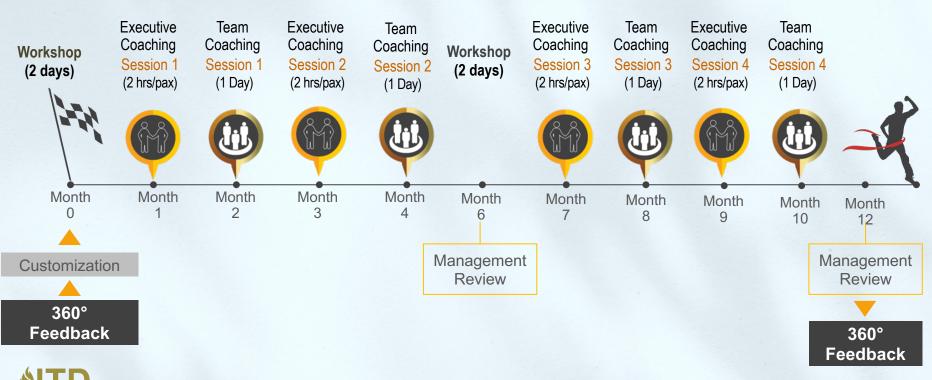

# **RESULT-BASED COACHING SOLUTION**

EXECUTIVE COACHING FOR LEADERSHIP TRANSFORMATION AND BREAKTHROUGH BOTTOM LINE RESULTS

EXECUTIVE COACHING FOR LEADERSHIP TRANSFORMATION AND BREAKTHROUGH BOTTOM LINE RESULTS

### **METHODOLOGY**

- → 360 Degree Leadership Assessment and Profiling to assess development needs, leadership styles, strengths and areas for improvement.
- Workshop with Mind Mapping of the group business goal that is aligned with the company's overall business goal.

- → Executive one on one coaching to unleash potential of leaders by drawing solutions from them to achieve their individual development and business breakthrough goal.
- Group coaching with leaders challenging each other to come up with innovative solutions, execution plan and how to synergize to reach the overall company's breakthrough goal.