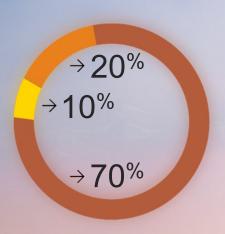

#### Dr. John C. Maxwell

- World's #1 Leadership Guru
- NY Times Best Selling Author of Over 80 Books
- Developed over 5 million leaders in 126 countries

- Aligning People Development with Business Results and Strategy
- Designing Results based Solutions and Mapping of Competencies
- Certified Competent and Professional Leader
- Certified Master of Leadership
- Enabling the 10-20-70 Model for Optimum Results
- Integrating Training, Coaching, Mentoring and Action Learning and Assessments
- Delivering Bottom-line Results