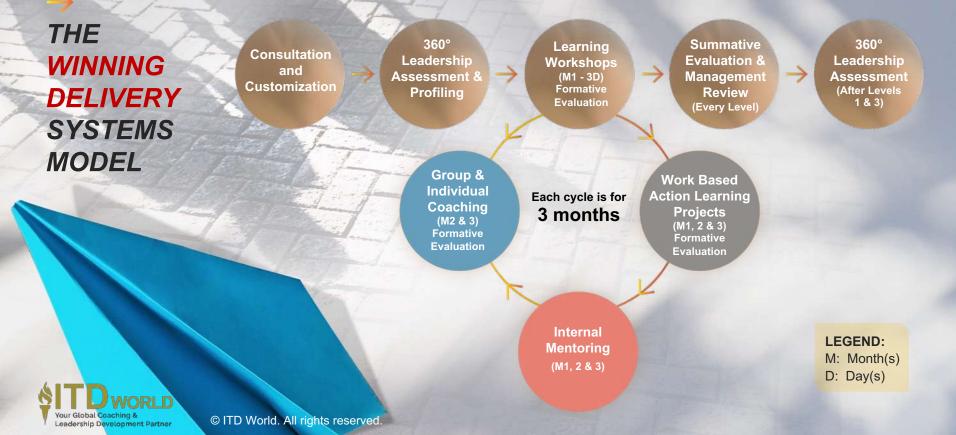

### LEVEL 1 (6 months)

Phase 1 >> Leading Self Phase 2 >> Leading People Certificate of Professional Leadership (CPL)

### LEVEL 2 (6 months)

Phase 3 >> Leading Growth Phase 4 >> Leading Strategy Certified Competent Leader (CCL)

### LEVEL 3 (6 months)

Phase 5 >> Leading Execution Phase 6 >> Leading Innovation Certified Master of Leadership (CML)

CMI →

THE WORLD'S BEST IN-HOUSE TALENT AND LEADERSHIP DEVELOPMENT SOLUTION

CML-

Leadership Development Partner