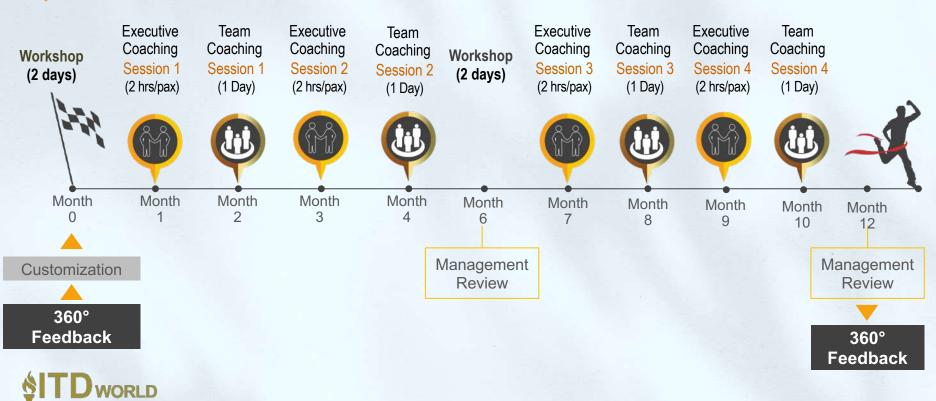

# **RESULT-BASED COACHING SOLUTION**

EXECUTIVE COACHING FOR LEADERSHIP TRANSFORMATION AND BREAKTHROUGH BOTTOM LINE RESULTS

A customized **12-month** culture transformation solution that delivers breakthrough results with the synergy of customized power action learning workshops, vision & goal alignment, 360% assessment, 1-1 coaching, strategic & highperformance team coaching and management review methodology that enables a highperformance team coaching culture.

# **METHODOLOGY**

- 360 Degree Leadership Assessment and Profiling to assess development needs, leadership styles, strengths and areas for improvement.
- → Workshop with Mind Mapping of the group business goal that is aligned with the company's overall business goal.

- Executive one on one coaching to unleash potential of leaders by drawing solutions from them to achieve their individual development and business breakthrough goal.
- Group coaching with leaders challenging each other to come up with innovative solutions, execution plan and how to synergize to reach the overall company's breakthrough goal.

RESULT-BASED COACHING SOLUTION

EXECUTIVE COACHING FOR LEADERSHIP TRANSFORMATION AND BREAKTHROUGH BOTTOM LINE RESULTS

OUTCOMES AND RESULT SMARTEST MOST COMPELLING BREAKTHROUGH GOAL

- 1. Alignment of Corporate/Business Breakthrough Goals and Individual Development Goals.
- 2. Achievement of Corporate/Business Breakthrough (BBT) Goals and Development Goals.
- 3. Effective Strategy and Execution.
- 4. Highly Engaged High-Performance Teams.
- 5. Strong Collaboration Between Leaders and Their Teams.
- 6. Leaders as Great Role Models That Grow and Multiply Leaders to Enable Sustainable Growth.